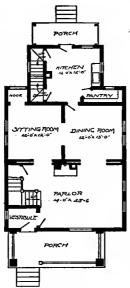

Second Floor Plan

Design No. 2032

First Floor Plan

Second Floor Plan

Size: Width, 22 feet 6 inches; length, 36 feet, exclusive of porches

Blue prints consist of hasement plan; roof plan; first and second floor plans; front, rear, two side elevations; wall sections and all necessary interior details. Specifications consist of about twenty pages of typewritten matter.

Full and complete working plans and specifications of this house will be furnished for \$5.00. Cost of this house is from about \$1,800.00 to about \$1,800.00, according to the locality in which it is built.